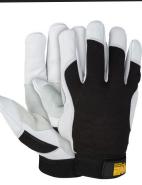

## Y0104

ANSI

3

PUNCT

ANSI

4

ABR

PUNCT Grain Leather Driver <sup>сит</sup> With Cut Resistant Liner

- Soft and flexible goatskin leather provides comfort and durability
- 360° Para-Aramid and Fiberglass liner delivers cut protection
- Easy fitting gunn cut pattern with straight thumb
- Double shirred elastic wrist keeps dirt from getting inside the glove