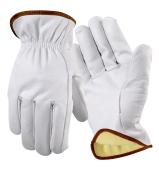

Applications: Metal Fabrication, Petrochemical, Carpentry Material Handling, Construction, Industrial Manufacturing

Y1919

Available in S-XXXXL

Available in S-XXXL

Y0105 Grain Leather Driver

With Cut Resistant Liner

Available in XS-XXL

 Double stitching on forefinger for extra strength

ABR

Top-grain cowhide palm for added

Premium Top Grain/Split

· Cowhide split leather back for

**Cowhide Driver Gloves** 

 Keystone thumb for excellent flexibility