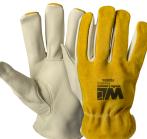

ANSI

A5

сит

Applications: Oil & Gas, Metal Handling, Metal Fabrication, Industrial Manufacturing, Construction, Carpentry, Material Handling

Premium Goatskin Leather Glove

- Top grain goatskin construction provides great dexterity
- Leather and spandex design for longer wear
- Double palm for longer life and better gripping power
- Reinforced thumb to protect severe Available in S-XXL . stress areas