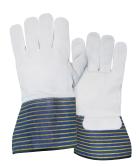

Applications: Metal Fabrication, Oil & Gas, Metal Handling, Construction, Material Handling

Y3118

**Y3030** 

longer wear

comfort

Available in M-XXL

Wing thumb

Applications: Steel Processing, Metal Handling

Available in XS-XXL

 Double stitching on forefinger for extra strength

ABR

Top-grain cowhide palm for added

Premium Top Grain/Split

· Cowhide split leather back for

**Cowhide Driver Gloves** 

 Keystone thumb for excellent flexibility