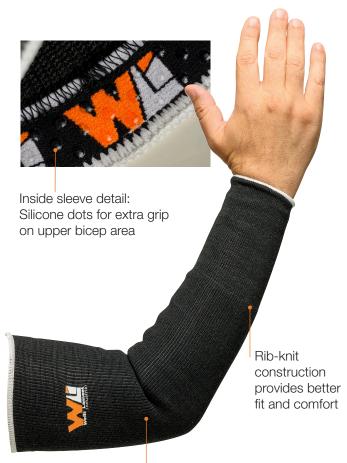

Cut Resistant FR Sleeve

Our cut resistant sleeve offers a high level of cut protection, while also providing outstanding comfort and fit. The sleeve is made up of a combination of highperformance materials and flame-resistant fibers, which will allow it to be used where incidental protection against flame and sparks are required. In addition, the rib-knit construction has a natural stretch technology that makes the sleeve fit better and is more comfortable.

## **BENEFIT:**

| Flame Resistant            | Sleeve will not burn, melt or drip                               |
|----------------------------|------------------------------------------------------------------|
| Elastic Band/Silicone Dots | Extra grip ensures sleeves stay up                               |
| Fully Washable             | Extends wear                                                     |
| ANSI Cut Level A4          | Offers superior cut protection to greatly reduce arm lacerations |
| High Puncture Performance  | Reduces hand injuries due to sharp objects and burrs             |