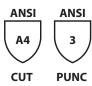

Material

Size

Automotive

SCFH-18

SCFH-18H (with thumbhole)

ANSI Cut Level A4

ANSI Level 3

18" M-XL

6 Pieces

A4, FR, Rib Knit Sleeve Cut Resistant Sleeve

Para-aramid/Fiberglass/FR Poly/Lycra